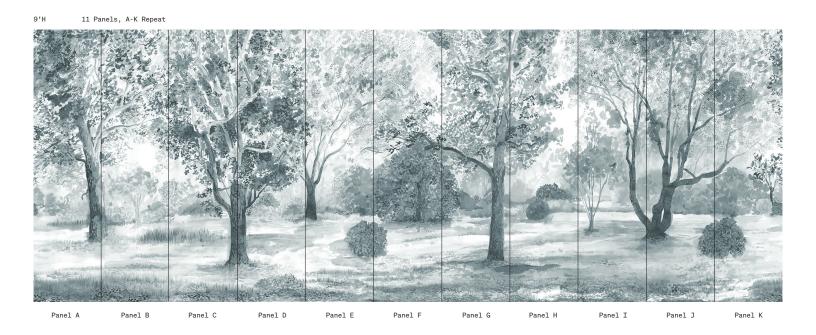

## Hampton Park Mural in Blue

| SKU        | RAD_WALL_M001201                         |
|------------|------------------------------------------|
| Content    | Non-Woven Fibre                          |
| Width      | 27" Wide Trimmed,<br>Ships 30" Untrimmed |
| Match      | Straight                                 |
| 9' Panels  | 11 Panels, A-K Repeat (sampled)          |
| 12' Panels | 15 Panels, A-O Repeat                    |
| Testing    | Class A fire-rated ASTM-E84              |
| Notes      | Sold by the Panel                        |
| ·          |                                          |

## Hampton Park Mural Panel Maps