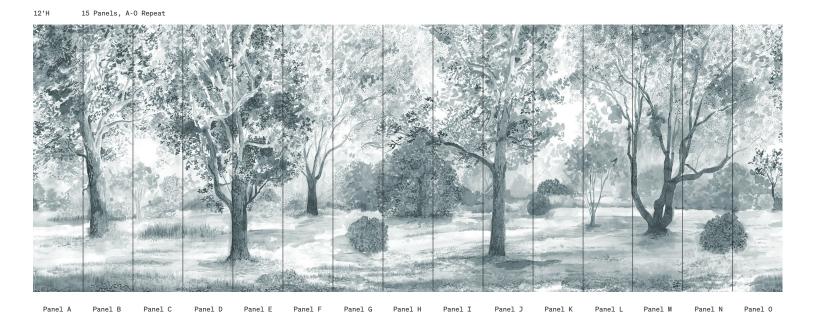

## Hampton Park Mural in Blue

| SKU        | RAD_WALL_M001201                         |
|------------|------------------------------------------|
| Content    | Non-Woven Fibre                          |
| Width      | 27" Wide Trimmed,<br>Ships 30" Untrimmed |
| Match      | Straight                                 |
| 9' Panels  | 11 Panels, A-K Repeat (sampled)          |
| 12' Panels | 15 Panels, A-O Repeat                    |
| Testing    | Class A fire-rated ASTM-E84              |
| Notes      | Sold by the Panel                        |
| ·          |                                          |

## Hampton Park Mural Panel Maps