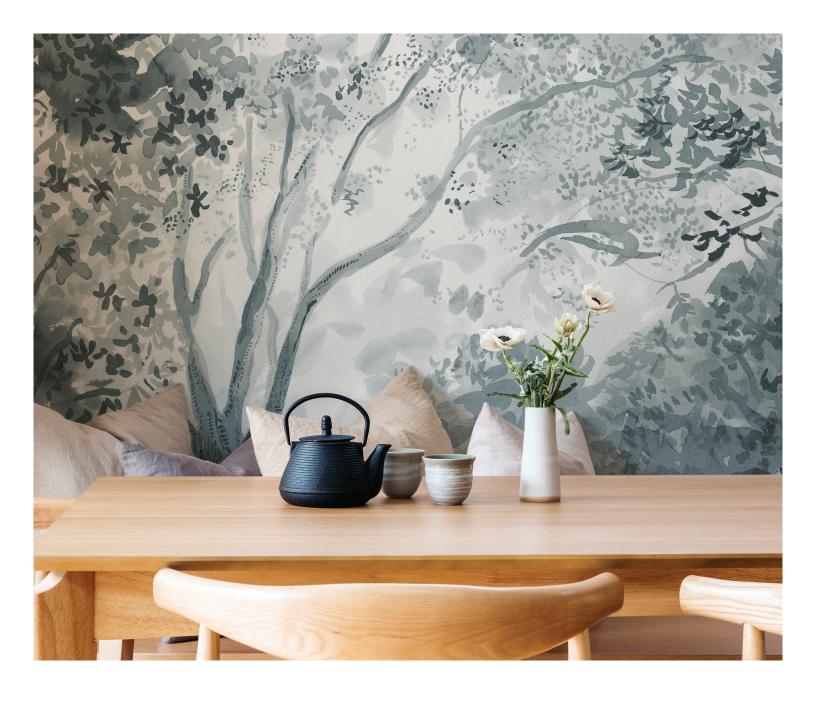

## Hampton Park Mural in Blue

| SKU        | RAD_WALL_M001201                         |
|------------|------------------------------------------|
| Content    | Non-Woven Fibre                          |
| Width      | 27" Wide Trimmed,<br>Ships 30" Untrimmed |
| Match      | Straight                                 |
| 9' Panels  | 11 Panels, A-K Repeat (sampled)          |
| 12' Panels | 15 Panels, A-O Repeat                    |
| Testing    | Class A fire-rated ASTM-E84              |
| Notes      | Sold by the Panel                        |
| ·          |                                          |

Visit our website for price, stock availability, lead times, and custom capabilities.

Image above reflects 9 ft. scale.