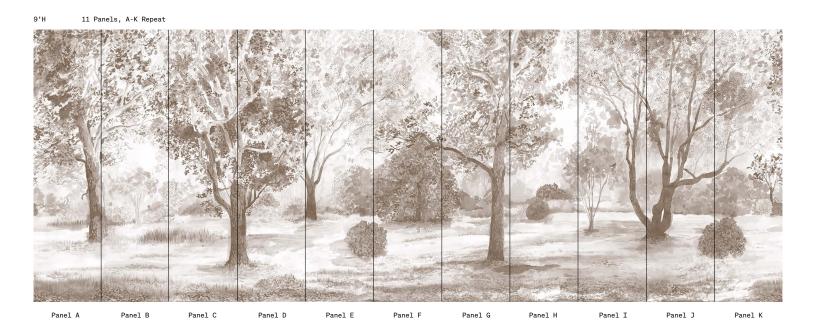

## Hampton Park Mural in Brown

| SKU        | RAD_WALL_M001202                         |
|------------|------------------------------------------|
| Content    | Non-Woven Fibre                          |
| Width      | 27" Wide Trimmed,<br>Ships 30" Untrimmed |
| Match      | Straight                                 |
| 9' Panels  | 11 Panels, A-K Repeat (sampled)          |
| 12' Panels | 15 Panels, A-O Repeat                    |
| Testing    | Class A fire-rated ASTM-E84              |
| Notes      | Sold by the Panel                        |
| ·          |                                          |

## Hampton Park Mural *Panel Maps*