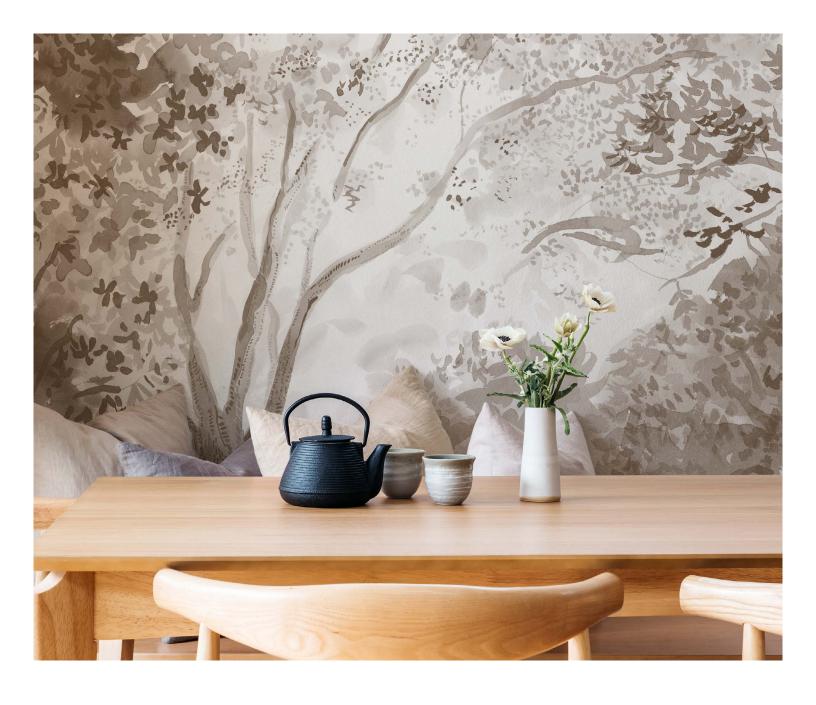

## Hampton Park Mural in Brown

| SKU        | RAD_WALL_M001202                         |
|------------|------------------------------------------|
| Content    | Non-Woven Fibre                          |
| Width      | 27" Wide Trimmed,<br>Ships 30" Untrimmed |
| Match      | Straight                                 |
| 9' Panels  | 11 Panels, A-K Repeat (sampled)          |
| 12' Panels | 15 Panels, A-O Repeat                    |
| Testing    | Class A fire-rated ASTM-E84              |
| Notes      | Sold by the Panel                        |
| ·          |                                          |

Visit our website for price, stock availability, lead times, and custom capabilities.

Image above reflects 9 ft. scale.