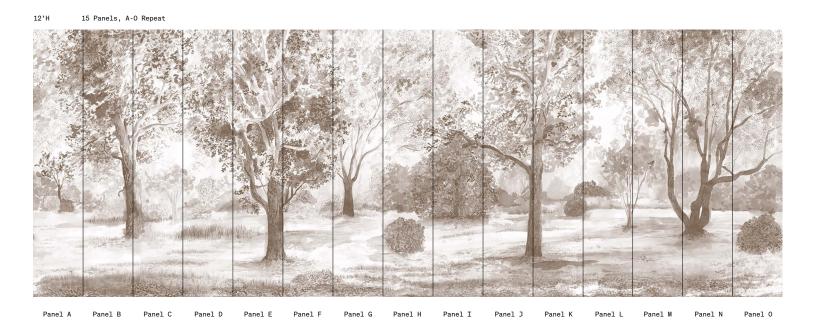

## Hampton Park Mural in Brown

| SKU        | RAD_WALL_M001202                         |
|------------|------------------------------------------|
| Content    | Non-Woven Fibre                          |
| Width      | 27" Wide Trimmed,<br>Ships 30" Untrimmed |
| Match      | Straight                                 |
| 9' Panels  | 11 Panels, A-K Repeat (sampled)          |
| 12' Panels | 15 Panels, A-O Repeat                    |
| Testing    | Class A fire-rated ASTM-E84              |
| Notes      | Sold by the Panel                        |
| ·          |                                          |

## Hampton Park Mural *Panel Maps*