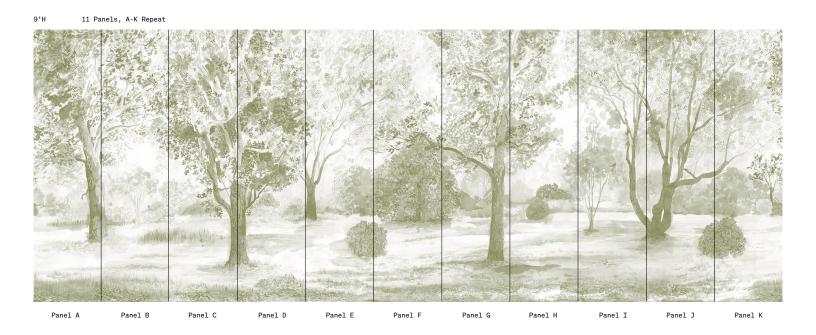

## Hampton Park Mural in Green

| SKU        | RAD_WALL_M001204                         |
|------------|------------------------------------------|
| Content    | Non-Woven Fibre                          |
| Width      | 27" Wide Trimmed,<br>Ships 30" Untrimmed |
| Match      | Straight                                 |
| 9' Panels  | 11 Panels, A-K Repeat (sampled)          |
| 12' Panels | 15 Panels, A-O Repeat                    |
| Testing    | Class A fire-rated ASTM-E84              |
| Notes      | Sold by the Panel                        |
| ·          |                                          |

## Hampton Park Mural *Panel Maps*