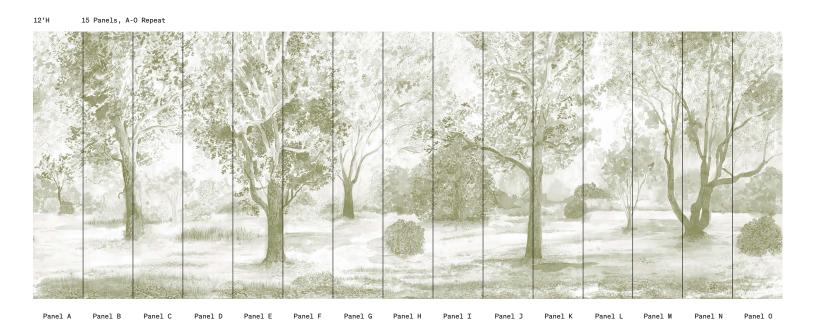

## Hampton Park Mural in Green

| SKU        | RAD_WALL_M001204                         |
|------------|------------------------------------------|
| Content    | Non-Woven Fibre                          |
| Width      | 27" Wide Trimmed,<br>Ships 30" Untrimmed |
| Match      | Straight                                 |
| 9' Panels  | 11 Panels, A-K Repeat (sampled)          |
| 12' Panels | 15 Panels, A-O Repeat                    |
| Testing    | Class A fire-rated ASTM-E84              |
| Notes      | Sold by the Panel                        |
| ·          |                                          |

## Hampton Park Mural *Panel Maps*