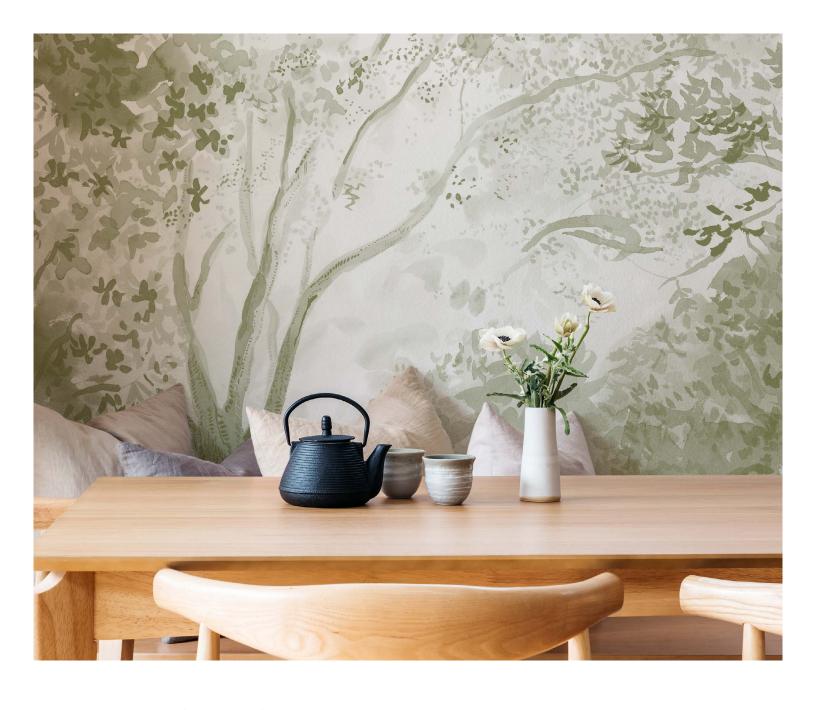

## Hampton Park Mural in Green

| SKU        | RAD_WALL_M001204                         |
|------------|------------------------------------------|
| Content    | Non-Woven Fibre                          |
| Width      | 27" Wide Trimmed,<br>Ships 30" Untrimmed |
| Match      | Straight                                 |
| 9' Panels  | 11 Panels, A-K Repeat (sampled)          |
| 12' Panels | 15 Panels, A-O Repeat                    |
| Testing    | Class A fire-rated ASTM-E84              |
| Notes      | Sold by the Panel                        |
| ·          |                                          |

Visit our website for price, stock availability, lead times, and custom capabilities.

Image above reflects 9 ft. scale.