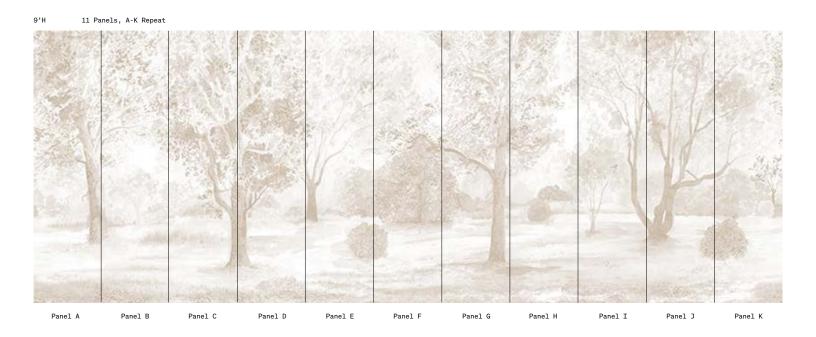

## Hampton Park Mural in Sand

| SKU        | RAD_WALL_M001205                         |
|------------|------------------------------------------|
| Content    | Non-Woven Fibre                          |
| Width      | 27" Wide Trimmed,<br>Ships 30" Untrimmed |
| Match      | Straight                                 |
| 9' Panels  | 11 Panels, A-K Repeat (sampled)          |
| 12' Panels | 15 Panels, A-O Repeat                    |
| Testing    | Class A fire-rated ASTM-E84              |
| Notes      | Sold by the Panel                        |
|            |                                          |

## Hampton Park Mural *Panel Maps*