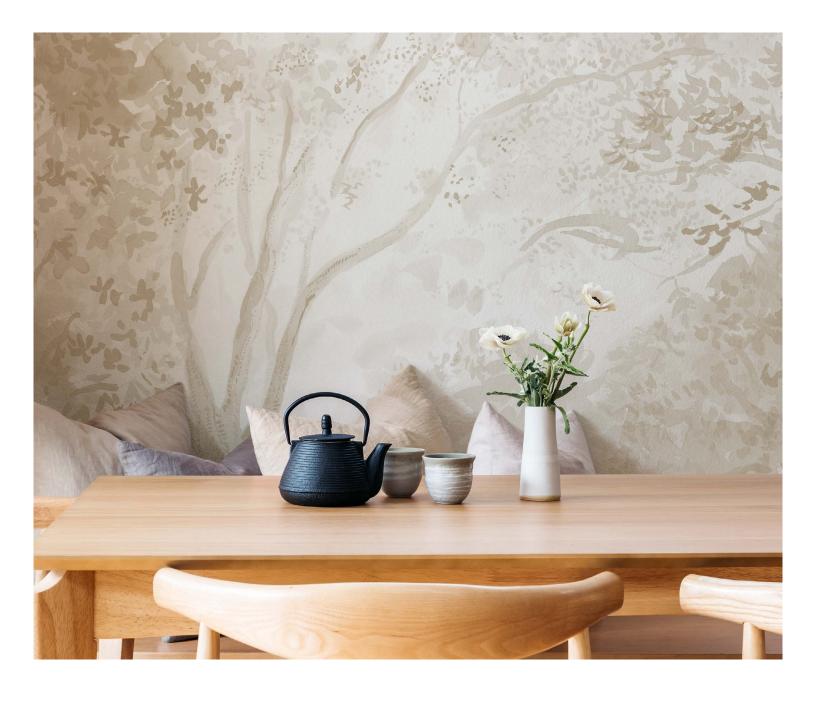

## Hampton Park Mural in Sand

| SKU        | RAD_WALL_M001205                         |
|------------|------------------------------------------|
| Content    | Non-Woven Fibre                          |
| Width      | 27" Wide Trimmed,<br>Ships 30" Untrimmed |
| Match      | Straight                                 |
| 9' Panels  | 11 Panels, A-K Repeat (sampled)          |
| 12' Panels | 15 Panels, A-O Repeat                    |
| Testing    | Class A fire-rated ASTM-E84              |
| Notes      | Sold by the Panel                        |
|            |                                          |

Visit our website for price, stock availability, lead times, and custom capabilities.

Image above reflects 9 ft. scale.