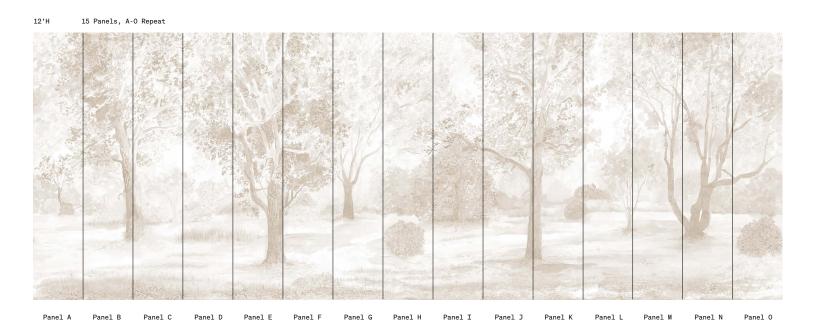

## Hampton Park Mural in Sand

| SKU        | RAD_WALL_M001205                         |
|------------|------------------------------------------|
| Content    | Non-Woven Fibre                          |
| Width      | 27" Wide Trimmed,<br>Ships 30" Untrimmed |
| Match      | Straight                                 |
| 9' Panels  | 11 Panels, A-K Repeat (sampled)          |
| 12' Panels | 15 Panels, A-O Repeat                    |
| Testing    | Class A fire-rated ASTM-E84              |
| Notes      | Sold by the Panel                        |
|            |                                          |

## Hampton Park Mural *Panel Maps*