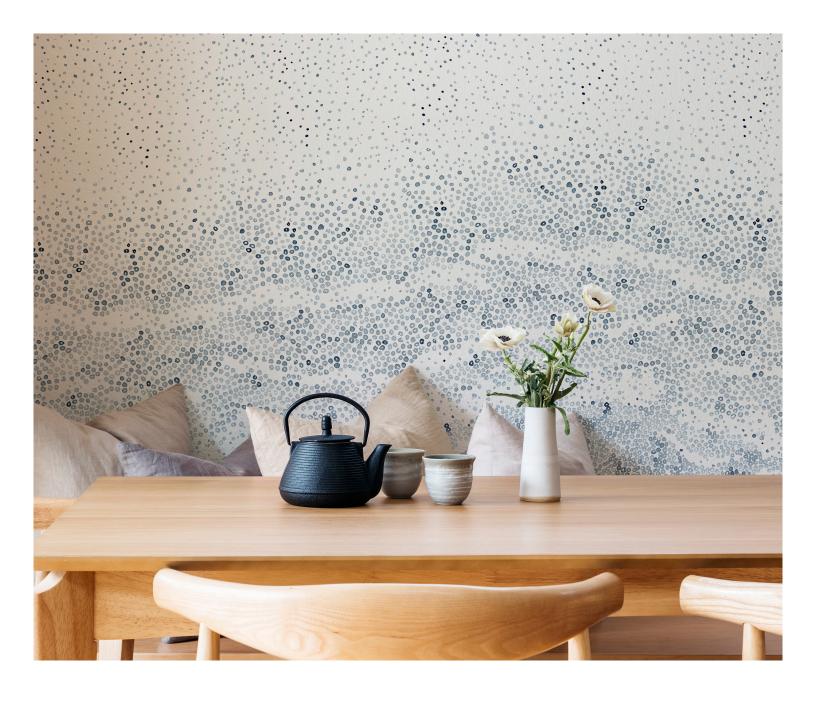

## Bubbles Mural in Blue

| SKU        | RAD_WALL_M002101                         |
|------------|------------------------------------------|
| Content    | Clay-coated paper                        |
| Width      | 27" Wide Trimmed,<br>Ships 30" Untrimmed |
| Match      | Straight                                 |
| 9' Panels  | 3 Panels, A-C Repeat                     |
| 12' Panels | 3 Panels, A-C Repeat                     |
| Testing    | Class A fire-rated ASTM-E84              |
| Notes      | Sold by the Panel                        |
| ·          | ·                                        |

Visit our website for price, stock availability, lead times, and custom capabilities.

Bubbles has a coordinating print to be used on the ceiling. Please order additional swatch.