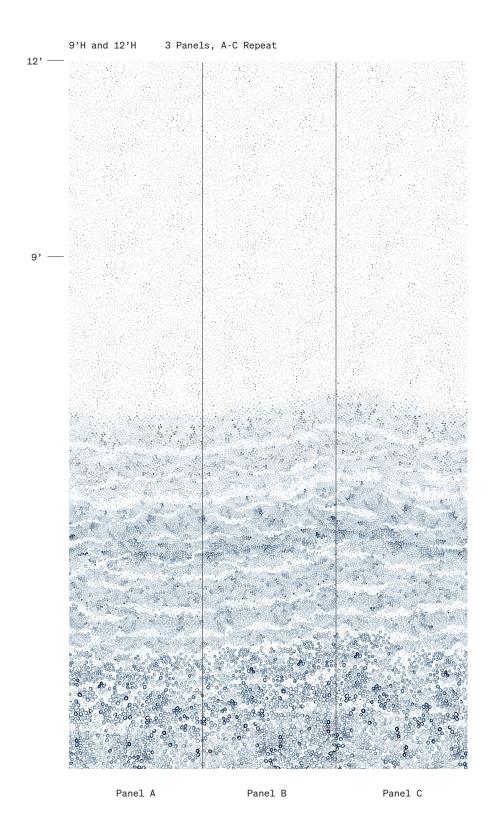

## Bubbles Mural in Blue

| SKU        | RAD_WALL_M002101                         |
|------------|------------------------------------------|
| Content    | Clay-coated paper                        |
| Width      | 27" Wide Trimmed,<br>Ships 30" Untrimmed |
| Match      | Straight                                 |
| 9' Panels  | 3 Panels, A-C Repeat                     |
| 12' Panels | 3 Panels, A-C Repeat                     |
| Testing    | Class A fire-rated ASTM-E84              |
| Notes      | Sold by the Panel                        |
| ·          | ·                                        |

## Bubbles Mural *Panel Map*