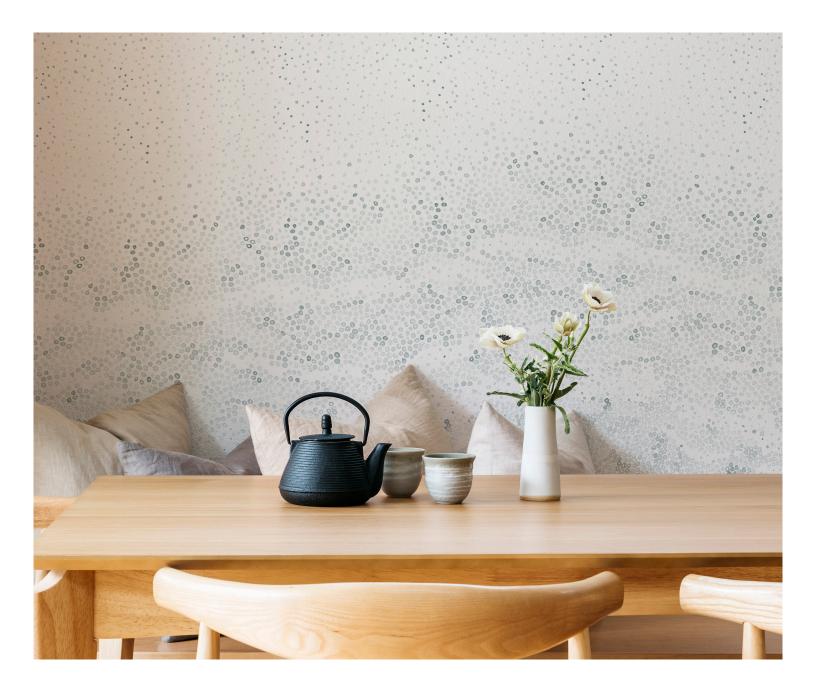

## Bubbles Mural *in Cloud*

| SKU        | RAD_WALL_M002102                         |
|------------|------------------------------------------|
| Content    | Clay-coated paper                        |
| Width      | 27" Wide Trimmed,<br>Ships 30" Untrimmed |
| Match      | Straight                                 |
| 9' Panels  | 3 Panels, A-C Repeat                     |
| 12' Panels | 3 Panels, A-C Repeat                     |
| Testing    | Class A fire-rated ASTM-E84              |
| Notes      | Sold by the Panel                        |

Visit our website for price, stock availability, lead times, and custom capabilities.

Bubbles has a coordinating print to be used on the ceiling. Please order additional swatch.

rebeccaatwood.com sales@rebeccaatwood.com 718.369.0016