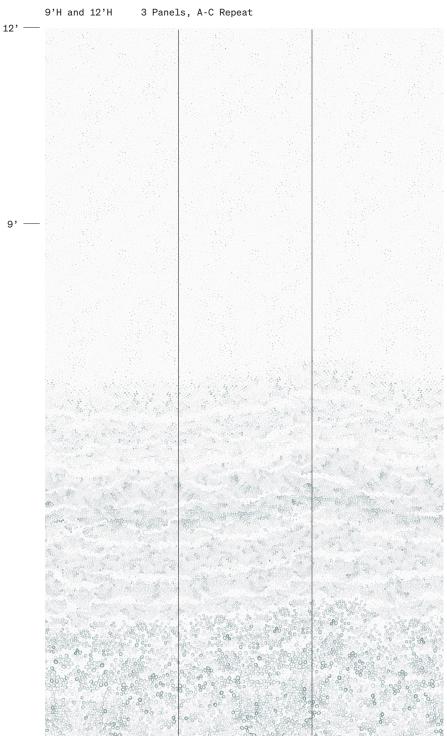

## Bubbles Mural *Panel Map*

Panel A

Panel B

Panel C

## Bubbles Mural *in Cloud*

| SKU        | RAD_WALL_M002102                         |
|------------|------------------------------------------|
| Content    | Clay-coated paper                        |
| Width      | 27" Wide Trimmed,<br>Ships 30" Untrimmed |
| Match      | Straight                                 |
| 9' Panels  | 3 Panels, A-C Repeat                     |
| 12' Panels | 3 Panels, A-C Repeat                     |
| Testing    | Class A fire-rated ASTM-E84              |
| Notes      | Sold by the Panel                        |