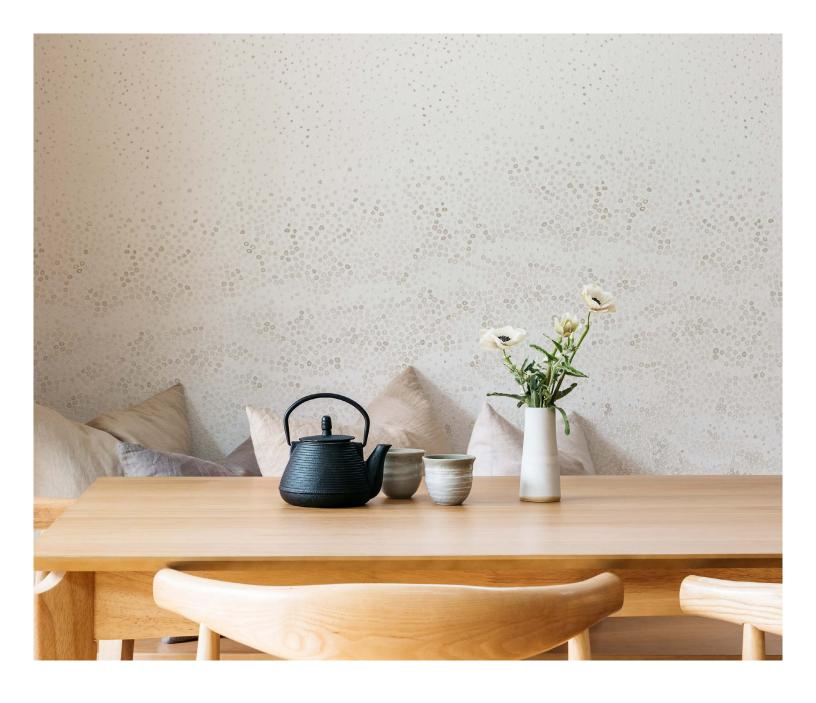

## Bubbles Mural *in Sand*

| SKU        | RAD_WALL_M002103                         |
|------------|------------------------------------------|
| Content    | Clay-coated paper                        |
| Width      | 27" Wide Trimmed,<br>Ships 30" Untrimmed |
| Match      | Straight                                 |
| 9' Panels  | 3 Panels, A-C Repeat                     |
| 12' Panels | 3 Panels, A-C Repeat                     |
| Testing    | Class A fire-rated ASTM-E84              |
| Notes      | Sold by the Panel                        |
| ·          |                                          |

Visit our website for price, stock availability, lead times, and custom capabilities.

Bubbles has a coordinating print to be used on the ceiling. Please order additional swatch.