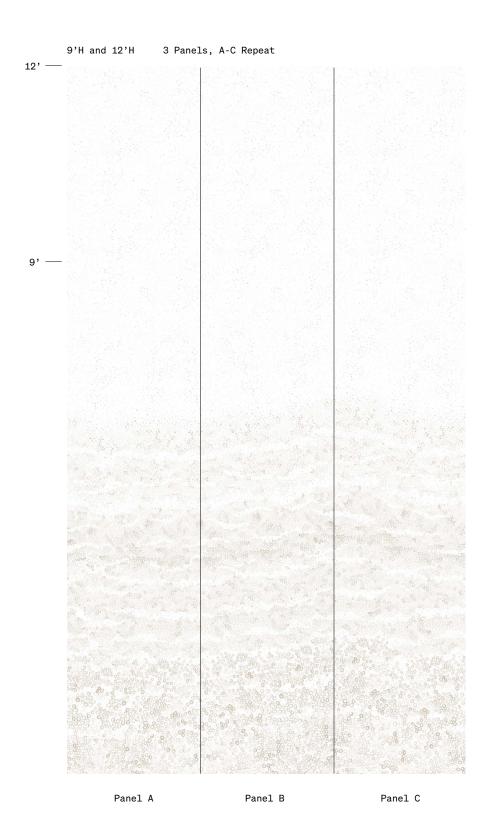

## Bubbles Mural *in Sand*

| SKU        | RAD_WALL_M002103                         |
|------------|------------------------------------------|
| Content    | Clay-coated paper                        |
| Width      | 27" Wide Trimmed,<br>Ships 30" Untrimmed |
| Match      | Straight                                 |
| 9' Panels  | 3 Panels, A-C Repeat                     |
| 12' Panels | 3 Panels, A-C Repeat                     |
| Testing    | Class A fire-rated ASTM-E84              |
| Notes      | Sold by the Panel                        |
| ·          |                                          |

## Bubbles Mural *Panel Map*